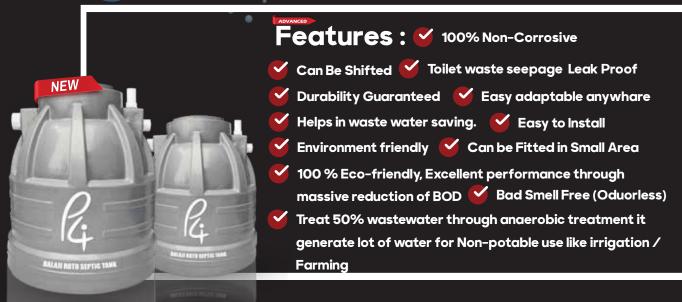

P4 BALAJI ROTO Septic Tank is designed to use as a Vertical Septic Tank with latest developed attachments inside. P4 BALAJI ROTO Septic Tank Polyethylene in a single mould. The unique size of Polyethylene Septic Tanks play a very important role in processing waste.

There are manhole provided for convenience. The high wall thickness withstands load and pressure of the earth to a great extent. It is easy to transport and install. P4 BALAJI ROTO Septic Tank are made in salt resistant, nondegradable plastic, hence they are more suitable in saline areas. All that has to be done for installing the tank is to fill 70% of the tank with water and connect the drain line to the inlet & outlet to the soak pit. Cover the manholes with lids provided and tank isreadytouse.