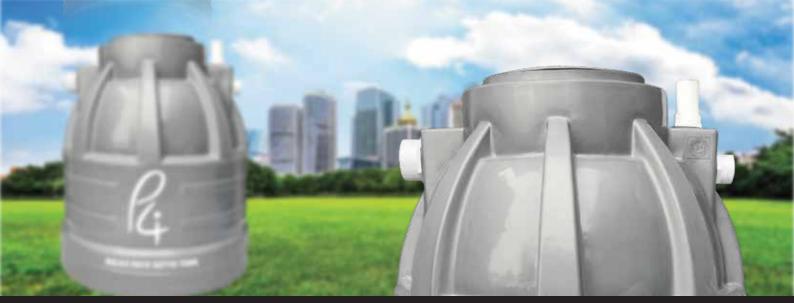

There are manhole provided for convenience. The high wall thickness withstands load and pressure of the earth to a great extent. It is easy to transport and install. P4 BALAJI ROTO Septic Tank are made in salt resistant, nondegradable plastic, hence they are more suitable in saline areas. All that has to be done for installing the tank is to fill 70% of the tank with water and connect the drain line to the inlet & outlet to the soak pit. Cover the manholes with lids provided and tank isreadytouse.